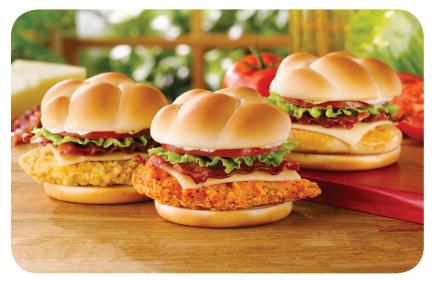

#### SANDWICHES

| Classic Single with Cheese | \$4.98 |
|----------------------------|--------|
| Classic Double with Cheese | \$6.30 |
| Classic Triple with Cheese | \$7.32 |
| Baconator Double           | \$7.21 |
| Spicy Chicken Filet        | \$5.60 |
| Homestyle Chicken Filet    | \$5.60 |
| Ultimate Chicken Grill     | \$5.60 |
| Asiago Chicken Club        | \$6.37 |

#### COMBOS

| #1 Single Combo                 | \$7.14 |
|---------------------------------|--------|
| #2 Double Combo                 | \$8.46 |
| #3 Triple Combo                 | \$9.52 |
| #4 Baconator Double             | \$9.41 |
| #6 Spicy Chicken Combo          | \$7.80 |
| #7 Homestyle Chicken Combo      | \$7.80 |
| #8 Asiago Club Combo            | \$8.57 |
| #9 Ultimate Chicken Grill Combo | \$7.80 |
| #10 Chicken Nuggets Combo       | \$6.48 |
| Medium Combo                    | \$0.76 |
| Large Combo                     | \$1.17 |