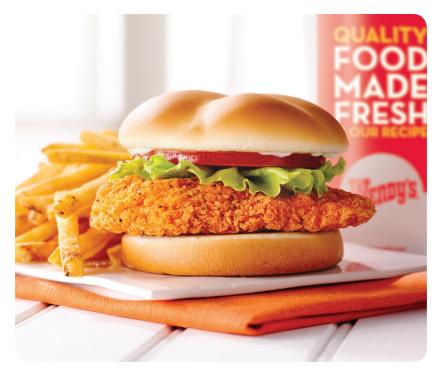

#### SANDWICHES

| Classic Single with Cheese | \$4.98 |
|----------------------------|--------|
| Classic Double with Cheese | \$6.30 |
| Classic Triple with Cheese | \$7.32 |
| Baconator Double           | \$7.21 |
| Spicy Chicken Filet        | \$5.60 |
| Homestyle Chicken Filet    | \$5.60 |
| Ultimate Chicken Grill     | \$5.60 |
| Asiago Chicken Club        | \$6.37 |

#### COMBOS

| #1 Single Combo                 | \$7.14 |
|---------------------------------|--------|
| #2 Double Combo                 | \$8.46 |
| #3 Triple Combo                 | \$9.52 |
| #4 Baconator Double             | \$9.41 |
| #6 Spicy Chicken Combo          | \$7.80 |
| #7 Homestyle Chicken Combo      | \$7.80 |
| #8 Asiago Club Combo            | \$8.57 |
| #9 Ultimate Chicken Grill Combo | \$7.80 |
| #10 Chicken Nuggets Combo       | \$6.48 |
| Medium Combo                    | \$0.76 |
| Large Combo                     | \$1.17 |