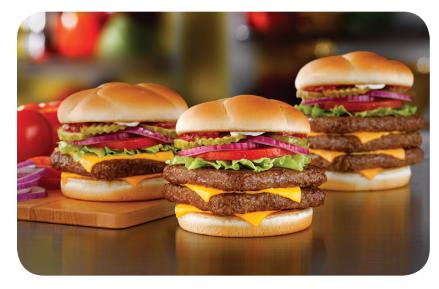

#### SANDWICHES

| Classic Single with Cheese | \$4.98 |
|----------------------------|--------|
| Classic Double with Cheese | \$6.30 |
| Classic Triple with Cheese | \$7.32 |
| Baconator Double           | \$7.21 |
| Spicy Chicken Filet        | \$5.60 |
| Homestyle Chicken Filet    | \$5.60 |
| Ultimate Chicken Grill     | \$5.60 |
| Asiago Chicken Club        | \$6.37 |

#### COMBOS

| #1 Single Combo                 | \$7.14 |
|---------------------------------|--------|
| #2 Double Combo                 | \$8.46 |
| #3 Triple Combo                 | \$9.52 |
| #4 Baconator Double             | \$9.41 |
| #6 Spicy Chicken Combo          | \$7.80 |
| #7 Homestyle Chicken Combo      | \$7.80 |
| #8 Asiago Club Combo            | \$8.57 |
| #9 Ultimate Chicken Grill Combo | \$7.80 |
| #10 Chicken Nuggets Combo       | \$6.48 |
| Medium Combo                    | \$0.76 |
| Large Combo                     | \$1.17 |