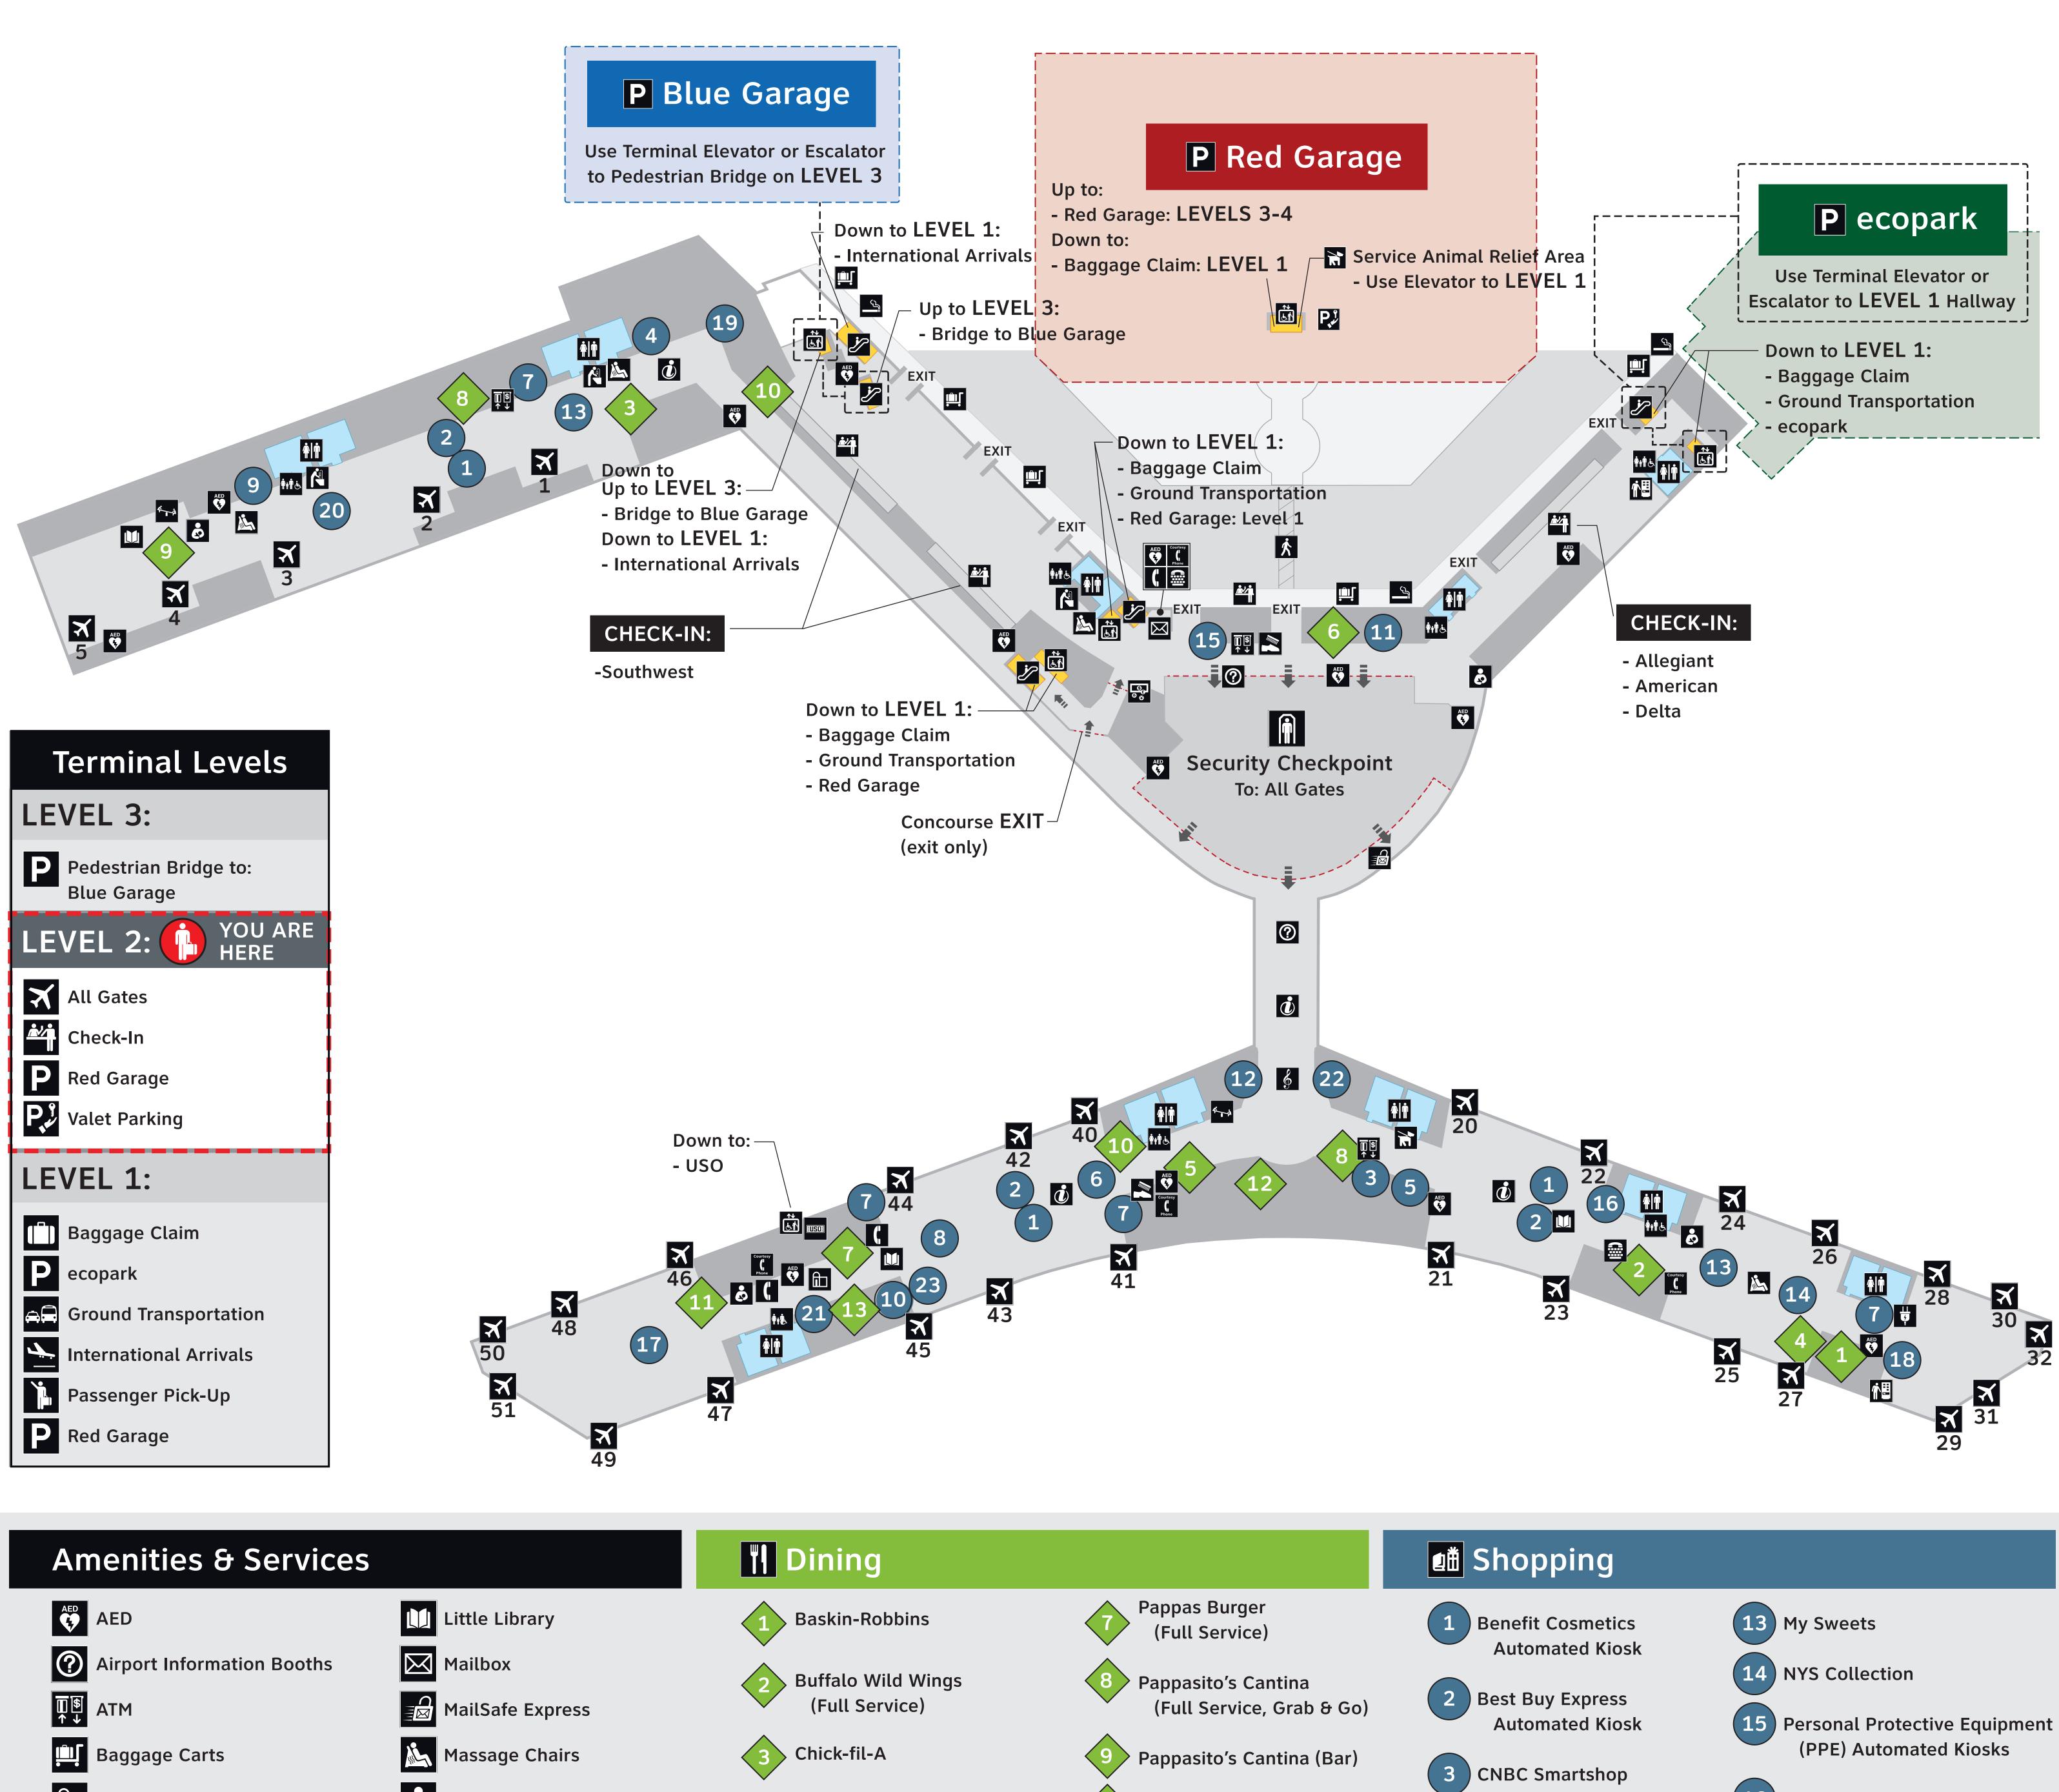

## LEVEL 2 \(\gequiv \text{Departures}\)

- Chapel
- Check-In
- Children's Playground
- Courtesy Phones
- Curbside Check-In
- Currency Exchange
- Elevators
- **Escalators**
- †† Family Restrooms
- Gates
- Harmony in the Air
- Interactive Directories
- International Departures

- Mothers Rooms
- Pedestrian Crosswalk
- Restrooms
- Security Checkpoint
- Service Animal Relief Area
- Shoe Shine
- Smoking Area
- Stairs
- Telephones
- TTY Phones
- USO USO
- P. Valet Parking

- **Dunkin' Donuts**
- Pappadeaux Seafood Kitchen (Full Service)
- Pappas Bar-B-Q (Grab & Go)
- Peet's Coffee & Tea (Grab & Go)
- 11 Subway
- Wendy's

Please note: Many concessions are closed temporarily or offering reduced

- **Starbucks** (Grab & Go)
- 4 Desigual
- 5 Dylan's Candy Bar
- 6 Executive Style Jewelry
- 7 FuelRod SwapBox Kiosk 8 HMart
- 9 Houston Chronicle
- 10) iStore
- 11 KPRC 2 Travel Store
- (12) MAC

- 16 PGA Tour Shop
- **Factory** 18) Shady Lane Marketplace

17 Rocky Mountain Chocolate

- 19 Southern Living
- 20) Space Corner
- 21 Texas Monthly News/Starbucks (Grab & Go)
- **22** World Duty Free

For step-by-step directions and walk times, scan the QR code at left or go to houmaps.fly2houston.com.

- Lost & Found: 713-845-6673 or Email: HAS.HOUlost@houstontx.gov TSA Lost & Found: 713-454-6933

services or hours.