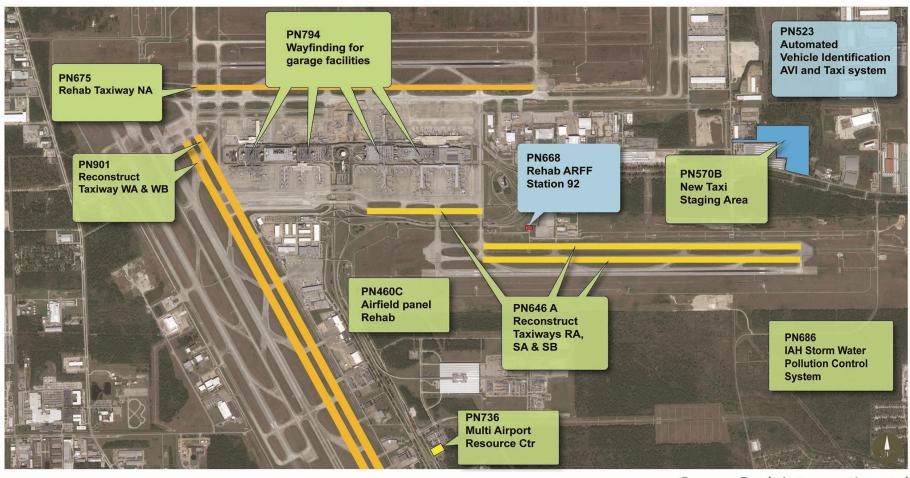

## Infrastructure - CY 2017/2018 Projects over \$1 Million

| Project No Location Phase Description 749 IAH C TERMINALS A AND B - EXPANSION JOINTS AND U-RAMP REPAIRS 460C IAH C AIRFIELD PAVEMENT REHAB 460C HOU C AIRFIELD PAVEMENT REHAB 466B IAH C TERMINAL B GARAGE - 3RD & 4TH LEVELS 523 IAH C AUTOMATED VEHICLE IDENTIFICATION (AVI) & TAXI SYSTEM 546 IAH DB UPGRADE & RELOCATE APM FACILITIES 570 IAH DB NEW GT STAGING AREA 646A IAH D RECONSTRUCT TAXIWAYS RA, SA & SB 668 IAH C REHABILITATE & EXPAND ARFF STATION 92 673 IAH D DESIGN - TERMINAL A MODERNIZATION PROGRAM 686 IAH C IAH STORM WATER POLLUTION CONTROL SYS - ENVIRON LIFT ST 703 HOU C DEPARTURE LEVEL CANOPY AT HOBBY AIRPORT |
|----------------------------------------------------------------------------------------------------------------------------------------------------------------------------------------------------------------------------------------------------------------------------------------------------------------------------------------------------------------------------------------------------------------------------------------------------------------------------------------------------------------------------------------------------------------------------------------------------------------------------------------------|
| 460C IAH C AIRFIELD PAVEMENT REHAB 460C HOU C AIRFIELD PAVEMENT REHAB 466B IAH C TERMINAL B GARAGE - 3RD & 4TH LEVELS 523 IAH C AUTOMATED VEHICLE IDENTIFICATION (AVI) & TAXI SYSTEM 546 IAH DB UPGRADE & RELOCATE APM FACILITIES 570 IAH DB NEW GT STAGING AREA 646A IAH D RECONSTRUCT TAXIWAYS RA, SA & SB 668 IAH C REHABILITATE & EXPAND ARFF STATION 92 673 IAH D DESIGN - TERMINAL A MODERNIZATION PROGRAM 686 IAH C IAH STORM WATER POLLUTION CONTROL SYS - ENVIRON LIFT ST 703 HOU C DEPARTURE LEVEL CANOPY AT HOBBY AIRPORT                                                                                                         |
| 466B IAH C TERMINAL B GARAGE - 3RD & 4TH LEVELS 523 IAH C AUTOMATED VEHICLE IDENTIFICATION (AVI) & TAXI SYSTEM 546 IAH DB UPGRADE & RELOCATE APM FACILITIES 570 IAH DB NEW GT STAGING AREA 646A IAH D RECONSTRUCT TAXIWAYS RA, SA & SB 668 IAH C REHABILITATE & EXPAND ARFF STATION 92 673 IAH D DESIGN - TERMINAL A MODERNIZATION PROGRAM 686 IAH C IAH STORM WATER POLLUTION CONTROL SYS - ENVIRON LIFT ST 703 HOU C DEPARTURE LEVEL CANOPY AT HOBBY AIRPORT                                                                                                                                                                               |
| 466B IAH C TERMINAL B GARAGE - 3RD & 4TH LEVELS 523 IAH C AUTOMATED VEHICLE IDENTIFICATION (AVI) & TAXI SYSTEM 546 IAH DB UPGRADE & RELOCATE APM FACILITIES 570 IAH DB NEW GT STAGING AREA 646A IAH D RECONSTRUCT TAXIWAYS RA, SA & SB 668 IAH C REHABILITATE & EXPAND ARFF STATION 92 673 IAH D DESIGN - TERMINAL A MODERNIZATION PROGRAM 686 IAH C IAH STORM WATER POLLUTION CONTROL SYS - ENVIRON LIFT ST 703 HOU C DEPARTURE LEVEL CANOPY AT HOBBY AIRPORT                                                                                                                                                                               |
| IAH C AUTOMATED VEHICLE IDENTIFICATION (AVI) & TAXI SYSTEM  DB UPGRADE & RELOCATE APM FACILITIES  IAH DB NEW GT STAGING AREA  IAH D RECONSTRUCT TAXIWAYS RA, SA & SB  IAH C REHABILITATE & EXPAND ARFF STATION 92  IAH D DESIGN - TERMINAL A MODERNIZATION PROGRAM  IAH C IAH STORM WATER POLLUTION CONTROL SYS - ENVIRON LIFT ST  IAH C DEPARTURE LEVEL CANOPY AT HOBBY AIRPORT                                                                                                                                                                                                                                                             |
| 546 IAH DB UPGRADE & RELOCATE APM FACILITIES 570 IAH DB NEW GT STAGING AREA 646A IAH D RECONSTRUCT TAXIWAYS RA, SA & SB 668 IAH C REHABILITATE & EXPAND ARFF STATION 92 673 IAH D DESIGN - TERMINAL A MODERNIZATION PROGRAM 686 IAH C IAH STORM WATER POLLUTION CONTROL SYS - ENVIRON LIFT ST 703 HOU C DEPARTURE LEVEL CANOPY AT HOBBY AIRPORT                                                                                                                                                                                                                                                                                              |
| 570 IAH DB NEW GT STAGING AREA 646A IAH D RECONSTRUCT TAXIWAYS RA, SA & SB 668 IAH C REHABILITATE & EXPAND ARFF STATION 92 673 IAH D DESIGN - TERMINAL A MODERNIZATION PROGRAM 686 IAH C IAH STORM WATER POLLUTION CONTROL SYS - ENVIRON LIFT ST 703 HOU C DEPARTURE LEVEL CANOPY AT HOBBY AIRPORT                                                                                                                                                                                                                                                                                                                                           |
| 668 IAH C REHABILITATE & EXPAND ARF STATION 92 673 IAH D DESIGN - TERMINAL A MODERNIZATION PROGRAM 686 IAH C IAH STORM WATER POLLUTION CONTROL SYS - ENVIRON LIFT ST 703 HOU C DEPARTURE LEVEL CANOPY AT HOBBY AIRPORT                                                                                                                                                                                                                                                                                                                                                                                                                       |
| 668 IAH C REHABILITATE & EXPAND ARFF STATION 92 673 IAH D DESIGN - TERMINAL A MODERNIZATION PROGRAM 686 IAH C IAH STORM WATER POLLUTION CONTROL SYS - ENVIRON LIFT ST 703 HOU C DEPARTURE LEVEL CANOPY AT HOBBY AIRPORT                                                                                                                                                                                                                                                                                                                                                                                                                      |
| 673 IAH D DESIGN - TERMINAL A MODERNIZATION PROGRAM 686 IAH C IAH STORM WATER POLLUTION CONTROL SYS - ENVIRON LIFT ST 703 HOU C DEPARTURE LEVEL CANOPY AT HOBBY AIRPORT                                                                                                                                                                                                                                                                                                                                                                                                                                                                      |
| 686 IAH C IAH STORM WATER POLLUTION CONTROL SYS - ENVIRON LIFT ST 703 HOU C DEPARTURE LEVEL CANOPY AT HOBBY AIRPORT                                                                                                                                                                                                                                                                                                                                                                                                                                                                                                                          |
|                                                                                                                                                                                                                                                                                                                                                                                                                                                                                                                                                                                                                                              |
|                                                                                                                                                                                                                                                                                                                                                                                                                                                                                                                                                                                                                                              |
| 707 EFD C PARALLEL TAXIWAY TO RUNWAY 4-22                                                                                                                                                                                                                                                                                                                                                                                                                                                                                                                                                                                                    |
| 707 EFD D PARALLEL TAXIWAY TO RUNWAY 4-22                                                                                                                                                                                                                                                                                                                                                                                                                                                                                                                                                                                                    |
| 723 IAH C PARKING GARAGE REHAB - TERMINAL C/D/E                                                                                                                                                                                                                                                                                                                                                                                                                                                                                                                                                                                              |
| 724 IAH C PUBLIC PARKING GARAGE IMPROVEMENTS - TERM A & B                                                                                                                                                                                                                                                                                                                                                                                                                                                                                                                                                                                    |
| 732 EFD C REHABILITATION OF AIRFIELD SERVICE ROAD                                                                                                                                                                                                                                                                                                                                                                                                                                                                                                                                                                                            |
| 733 EFD C T-HANGER RAMP AND TAXIWAY D PAVEMENT REHAB                                                                                                                                                                                                                                                                                                                                                                                                                                                                                                                                                                                         |
| 736 HAS DB MULTI-AIRPORT RESOURCE CENTER (MARC)                                                                                                                                                                                                                                                                                                                                                                                                                                                                                                                                                                                              |
| 737 IAH C TERM B CORE 480-VOLT DISTRIBUTION SYSTEM                                                                                                                                                                                                                                                                                                                                                                                                                                                                                                                                                                                           |
| 738 HOU C HOBBY PARKING OFFICE (NEW SOUTH PARKING)                                                                                                                                                                                                                                                                                                                                                                                                                                                                                                                                                                                           |
| 741 IAH C TERMINAL A NORTH & SOUTH RESTROOM REMODEL                                                                                                                                                                                                                                                                                                                                                                                                                                                                                                                                                                                          |
| 746 IAH C DEMOLITION OF TRACON @ IAH (REIMBUSED BY FAA)                                                                                                                                                                                                                                                                                                                                                                                                                                                                                                                                                                                      |
| 751A IAH C APM GUIDEWAY REHAB PLACE HOLDER-B THRU D/E LINK                                                                                                                                                                                                                                                                                                                                                                                                                                                                                                                                                                                   |
| 762 IAH C INTERNAL SIGNAGE - TERMINAL A                                                                                                                                                                                                                                                                                                                                                                                                                                                                                                                                                                                                      |
| 762 IAH C INTERNAL SIGNAGE - TERMINAL B NORTH                                                                                                                                                                                                                                                                                                                                                                                                                                                                                                                                                                                                |
| 762 IAH C INTERNAL SIGNAGE - TERMINAL C SOUTH                                                                                                                                                                                                                                                                                                                                                                                                                                                                                                                                                                                                |
| 770 HOU D HOU - NON-STANDARD FAA TAXIWAYS                                                                                                                                                                                                                                                                                                                                                                                                                                                                                                                                                                                                    |
| 779 EFD D SPACEPORT AEROSPACE DESIGN & SOLUTION LAB                                                                                                                                                                                                                                                                                                                                                                                                                                                                                                                                                                                          |
| 779 EFD C SPACEPORT PHASE I UTILITIES                                                                                                                                                                                                                                                                                                                                                                                                                                                                                                                                                                                                        |
| 794 HAS C WAYFINDING GARAGE FACILITES AT IAH/HOU                                                                                                                                                                                                                                                                                                                                                                                                                                                                                                                                                                                             |
| 796 HOU C HOBBY ORIGINAL GARAGE                                                                                                                                                                                                                                                                                                                                                                                                                                                                                                                                                                                                              |
| 901 IAH C CMAR FOR T/W WA WB RECONST                                                                                                                                                                                                                                                                                                                                                                                                                                                                                                                                                                                                         |