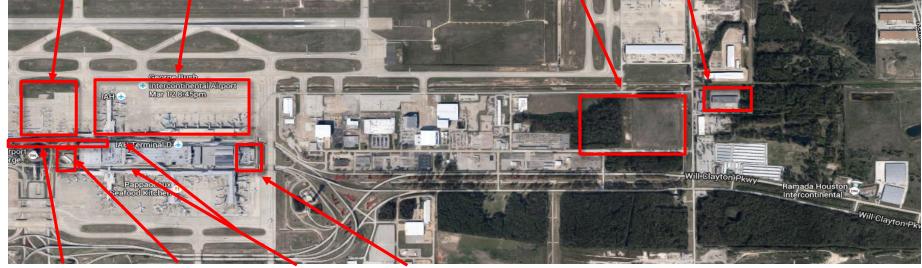

## **Bush Intercontinental Airport - CY 2017/2018 Projects**

George Bush Intercontinental
Capital Improvement Project
2017 & 2018

12/2016

CY2018

CY2017

## **Bush Intercontinental Airport - CY 2017/2018 Projects**

CY2017

CY2018

George Bush Intercontinental Capital Improvement Project 2017 & 2018

12/201

## Infrastructure - CY 2017/2018 Projects over \$1 Million

| Project No Location Phase Description 749 IAH C TERMINALS A AND B - EXPANSION JOINTS AND U-RAMP REPAIRS 460C IAH C AIRFIELD PAVEMENT REHAB 460C HOU C AIRFIELD PAVEMENT REHAB 466B IAH C TERMINAL B GARAGE - 3RD & 4TH LEVELS 523 IAH C AUTOMATED VEHICLE IDENTIFICATION (AVI) & TAXI SYSTEM 546 IAH DB UPGRADE & RELOCATE APM FACILITIES 570 IAH DB NEW GT STAGING AREA 646A IAH D RECONSTRUCT TAXIWAYS RA, SA & SB 668 IAH C REHABILITATE & EXPAND ARFF STATION 92 673 IAH D DESIGN - TERMINAL A MODERNIZATION PROGRAM 686 IAH C IAH STORM WATER POLLUTION CONTROL SYS - ENVIRON LIFT ST 703 HOU C DEPARTURE LEVEL CANOPY AT HOBBY AIRPORT |
|----------------------------------------------------------------------------------------------------------------------------------------------------------------------------------------------------------------------------------------------------------------------------------------------------------------------------------------------------------------------------------------------------------------------------------------------------------------------------------------------------------------------------------------------------------------------------------------------------------------------------------------------|
| 460C IAH C AIRFIELD PAVEMENT REHAB 460C HOU C AIRFIELD PAVEMENT REHAB 466B IAH C TERMINAL B GARAGE - 3RD & 4TH LEVELS 523 IAH C AUTOMATED VEHICLE IDENTIFICATION (AVI) & TAXI SYSTEM 546 IAH DB UPGRADE & RELOCATE APM FACILITIES 570 IAH DB NEW GT STAGING AREA 646A IAH D RECONSTRUCT TAXIWAYS RA, SA & SB 668 IAH C REHABILITATE & EXPAND ARFF STATION 92 673 IAH D DESIGN - TERMINAL A MODERNIZATION PROGRAM 686 IAH C IAH STORM WATER POLLUTION CONTROL SYS - ENVIRON LIFT ST 703 HOU C DEPARTURE LEVEL CANOPY AT HOBBY AIRPORT                                                                                                         |
| 466B IAH C TERMINAL B GARAGE - 3RD & 4TH LEVELS 523 IAH C AUTOMATED VEHICLE IDENTIFICATION (AVI) & TAXI SYSTEM 546 IAH DB UPGRADE & RELOCATE APM FACILITIES 570 IAH DB NEW GT STAGING AREA 646A IAH D RECONSTRUCT TAXIWAYS RA, SA & SB 668 IAH C REHABILITATE & EXPAND ARFF STATION 92 673 IAH D DESIGN - TERMINAL A MODERNIZATION PROGRAM 686 IAH C IAH STORM WATER POLLUTION CONTROL SYS - ENVIRON LIFT ST 703 HOU C DEPARTURE LEVEL CANOPY AT HOBBY AIRPORT                                                                                                                                                                               |
| 466B IAH C TERMINAL B GARAGE - 3RD & 4TH LEVELS 523 IAH C AUTOMATED VEHICLE IDENTIFICATION (AVI) & TAXI SYSTEM 546 IAH DB UPGRADE & RELOCATE APM FACILITIES 570 IAH DB NEW GT STAGING AREA 646A IAH D RECONSTRUCT TAXIWAYS RA, SA & SB 668 IAH C REHABILITATE & EXPAND ARFF STATION 92 673 IAH D DESIGN - TERMINAL A MODERNIZATION PROGRAM 686 IAH C IAH STORM WATER POLLUTION CONTROL SYS - ENVIRON LIFT ST 703 HOU C DEPARTURE LEVEL CANOPY AT HOBBY AIRPORT                                                                                                                                                                               |
| IAH C AUTOMATED VEHICLE IDENTIFICATION (AVI) & TAXI SYSTEM  DB UPGRADE & RELOCATE APM FACILITIES  IAH DB NEW GT STAGING AREA  IAH D RECONSTRUCT TAXIWAYS RA, SA & SB  IAH C REHABILITATE & EXPAND ARFF STATION 92  IAH D DESIGN - TERMINAL A MODERNIZATION PROGRAM  IAH C IAH STORM WATER POLLUTION CONTROL SYS - ENVIRON LIFT ST  IAH C DEPARTURE LEVEL CANOPY AT HOBBY AIRPORT                                                                                                                                                                                                                                                             |
| 546 IAH DB UPGRADE & RELOCATE APM FACILITIES 570 IAH DB NEW GT STAGING AREA 646A IAH D RECONSTRUCT TAXIWAYS RA, SA & SB 668 IAH C REHABILITATE & EXPAND ARFF STATION 92 673 IAH D DESIGN - TERMINAL A MODERNIZATION PROGRAM 686 IAH C IAH STORM WATER POLLUTION CONTROL SYS - ENVIRON LIFT ST 703 HOU C DEPARTURE LEVEL CANOPY AT HOBBY AIRPORT                                                                                                                                                                                                                                                                                              |
| 570 IAH DB NEW GT STAGING AREA 646A IAH D RECONSTRUCT TAXIWAYS RA, SA & SB 668 IAH C REHABILITATE & EXPAND ARFF STATION 92 673 IAH D DESIGN - TERMINAL A MODERNIZATION PROGRAM 686 IAH C IAH STORM WATER POLLUTION CONTROL SYS - ENVIRON LIFT ST 703 HOU C DEPARTURE LEVEL CANOPY AT HOBBY AIRPORT                                                                                                                                                                                                                                                                                                                                           |
| 668 IAH C REHABILITATE & EXPAND ARF STATION 92 673 IAH D DESIGN - TERMINAL A MODERNIZATION PROGRAM 686 IAH C IAH STORM WATER POLLUTION CONTROL SYS - ENVIRON LIFT ST 703 HOU C DEPARTURE LEVEL CANOPY AT HOBBY AIRPORT                                                                                                                                                                                                                                                                                                                                                                                                                       |
| 668 IAH C REHABILITATE & EXPAND ARFF STATION 92 673 IAH D DESIGN - TERMINAL A MODERNIZATION PROGRAM 686 IAH C IAH STORM WATER POLLUTION CONTROL SYS - ENVIRON LIFT ST 703 HOU C DEPARTURE LEVEL CANOPY AT HOBBY AIRPORT                                                                                                                                                                                                                                                                                                                                                                                                                      |
| 673 IAH D DESIGN - TERMINAL A MODERNIZATION PROGRAM 686 IAH C IAH STORM WATER POLLUTION CONTROL SYS - ENVIRON LIFT ST 703 HOU C DEPARTURE LEVEL CANOPY AT HOBBY AIRPORT                                                                                                                                                                                                                                                                                                                                                                                                                                                                      |
| 686 IAH C IAH STORM WATER POLLUTION CONTROL SYS - ENVIRON LIFT ST 703 HOU C DEPARTURE LEVEL CANOPY AT HOBBY AIRPORT                                                                                                                                                                                                                                                                                                                                                                                                                                                                                                                          |
|                                                                                                                                                                                                                                                                                                                                                                                                                                                                                                                                                                                                                                              |
|                                                                                                                                                                                                                                                                                                                                                                                                                                                                                                                                                                                                                                              |
| 707 EFD C PARALLEL TAXIWAY TO RUNWAY 4-22                                                                                                                                                                                                                                                                                                                                                                                                                                                                                                                                                                                                    |
| 707 EFD D PARALLEL TAXIWAY TO RUNWAY 4-22                                                                                                                                                                                                                                                                                                                                                                                                                                                                                                                                                                                                    |
| 723 IAH C PARKING GARAGE REHAB - TERMINAL C/D/E                                                                                                                                                                                                                                                                                                                                                                                                                                                                                                                                                                                              |
| 724 IAH C PUBLIC PARKING GARAGE IMPROVEMENTS - TERM A & B                                                                                                                                                                                                                                                                                                                                                                                                                                                                                                                                                                                    |
| 732 EFD C REHABILITATION OF AIRFIELD SERVICE ROAD                                                                                                                                                                                                                                                                                                                                                                                                                                                                                                                                                                                            |
| 733 EFD C T-HANGER RAMP AND TAXIWAY D PAVEMENT REHAB                                                                                                                                                                                                                                                                                                                                                                                                                                                                                                                                                                                         |
| 736 HAS DB MULTI-AIRPORT RESOURCE CENTER (MARC)                                                                                                                                                                                                                                                                                                                                                                                                                                                                                                                                                                                              |
| 737 IAH C TERM B CORE 480-VOLT DISTRIBUTION SYSTEM                                                                                                                                                                                                                                                                                                                                                                                                                                                                                                                                                                                           |
| 738 HOU C HOBBY PARKING OFFICE (NEW SOUTH PARKING)                                                                                                                                                                                                                                                                                                                                                                                                                                                                                                                                                                                           |
| 741 IAH C TERMINAL A NORTH & SOUTH RESTROOM REMODEL                                                                                                                                                                                                                                                                                                                                                                                                                                                                                                                                                                                          |
| 746 IAH C DEMOLITION OF TRACON @ IAH (REIMBUSED BY FAA)                                                                                                                                                                                                                                                                                                                                                                                                                                                                                                                                                                                      |
| 751A IAH C APM GUIDEWAY REHAB PLACE HOLDER-B THRU D/E LINK                                                                                                                                                                                                                                                                                                                                                                                                                                                                                                                                                                                   |
| 762 IAH C INTERNAL SIGNAGE - TERMINAL A                                                                                                                                                                                                                                                                                                                                                                                                                                                                                                                                                                                                      |
| 762 IAH C INTERNAL SIGNAGE - TERMINAL B NORTH                                                                                                                                                                                                                                                                                                                                                                                                                                                                                                                                                                                                |
| 762 IAH C INTERNAL SIGNAGE - TERMINAL C SOUTH                                                                                                                                                                                                                                                                                                                                                                                                                                                                                                                                                                                                |
| 770 HOU D HOU - NON-STANDARD FAA TAXIWAYS                                                                                                                                                                                                                                                                                                                                                                                                                                                                                                                                                                                                    |
| 779 EFD D SPACEPORT AEROSPACE DESIGN & SOLUTION LAB                                                                                                                                                                                                                                                                                                                                                                                                                                                                                                                                                                                          |
| 779 EFD C SPACEPORT PHASE I UTILITIES                                                                                                                                                                                                                                                                                                                                                                                                                                                                                                                                                                                                        |
| 794 HAS C WAYFINDING GARAGE FACILITES AT IAH/HOU                                                                                                                                                                                                                                                                                                                                                                                                                                                                                                                                                                                             |
| 796 HOU C HOBBY ORIGINAL GARAGE                                                                                                                                                                                                                                                                                                                                                                                                                                                                                                                                                                                                              |
| 901 IAH C CMAR FOR T/W WA WB RECONST                                                                                                                                                                                                                                                                                                                                                                                                                                                                                                                                                                                                         |