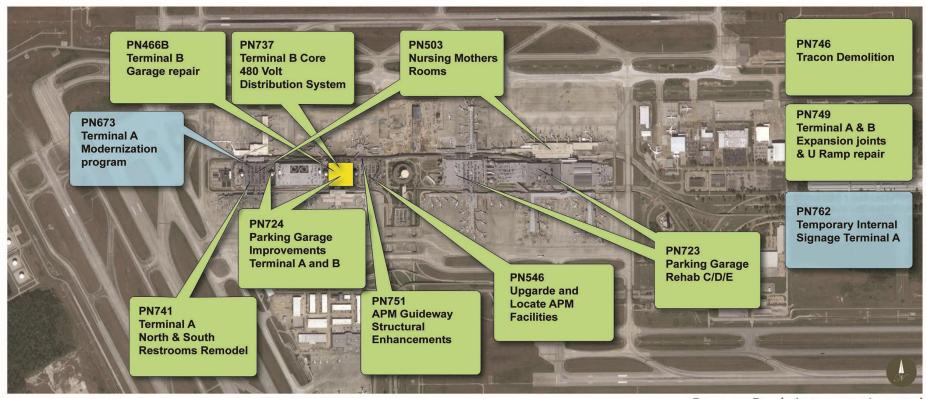

## Infrastructure - CY 2017/2018 Projects over \$1 Million

| Project No Location Phase Description 749 IAH C TERMINALS A AND B - EXPANSION JOINTS AND U-RAMP REPAIRS 460C IAH C AIRFIELD PAVEMENT REHAB 460C HOU C AIRFIELD PAVEMENT REHAB 466B IAH C TERMINAL B GARAGE - 3RD & 4TH LEVELS 523 IAH C AUTOMATED VEHICLE IDENTIFICATION (AVI) & TAXI SYSTEM 546 IAH DB UPGRADE & RELOCATE APM FACILITIES 570 IAH DB NEW GT STAGING AREA 646A IAH D RECONSTRUCT TAXIWAYS RA, SA & SB 668 IAH C REHABILITATE & EXPAND ARFF STATION 92 673 IAH D DESIGN - TERMINAL A MODERNIZATION PROGRAM 686 IAH C IAH STORM WATER POLLUTION CONTROL SYS - ENVIRON LIFT ST 703 HOU C DEPARTURE LEVEL CANOPY AT HOBBY AIRPORT |
|----------------------------------------------------------------------------------------------------------------------------------------------------------------------------------------------------------------------------------------------------------------------------------------------------------------------------------------------------------------------------------------------------------------------------------------------------------------------------------------------------------------------------------------------------------------------------------------------------------------------------------------------|
| 460C IAH C AIRFIELD PAVEMENT REHAB 460C HOU C AIRFIELD PAVEMENT REHAB 466B IAH C TERMINAL B GARAGE - 3RD & 4TH LEVELS 523 IAH C AUTOMATED VEHICLE IDENTIFICATION (AVI) & TAXI SYSTEM 546 IAH DB UPGRADE & RELOCATE APM FACILITIES 570 IAH DB NEW GT STAGING AREA 646A IAH D RECONSTRUCT TAXIWAYS RA, SA & SB 668 IAH C REHABILITATE & EXPAND ARFF STATION 92 673 IAH D DESIGN - TERMINAL A MODERNIZATION PROGRAM 686 IAH C IAH STORM WATER POLLUTION CONTROL SYS - ENVIRON LIFT ST 703 HOU C DEPARTURE LEVEL CANOPY AT HOBBY AIRPORT                                                                                                         |
| 466B IAH C TERMINAL B GARAGE - 3RD & 4TH LEVELS 523 IAH C AUTOMATED VEHICLE IDENTIFICATION (AVI) & TAXI SYSTEM 546 IAH DB UPGRADE & RELOCATE APM FACILITIES 570 IAH DB NEW GT STAGING AREA 646A IAH D RECONSTRUCT TAXIWAYS RA, SA & SB 668 IAH C REHABILITATE & EXPAND ARFF STATION 92 673 IAH D DESIGN - TERMINAL A MODERNIZATION PROGRAM 686 IAH C IAH STORM WATER POLLUTION CONTROL SYS - ENVIRON LIFT ST 703 HOU C DEPARTURE LEVEL CANOPY AT HOBBY AIRPORT                                                                                                                                                                               |
| 466B IAH C TERMINAL B GARAGE - 3RD & 4TH LEVELS 523 IAH C AUTOMATED VEHICLE IDENTIFICATION (AVI) & TAXI SYSTEM 546 IAH DB UPGRADE & RELOCATE APM FACILITIES 570 IAH DB NEW GT STAGING AREA 646A IAH D RECONSTRUCT TAXIWAYS RA, SA & SB 668 IAH C REHABILITATE & EXPAND ARFF STATION 92 673 IAH D DESIGN - TERMINAL A MODERNIZATION PROGRAM 686 IAH C IAH STORM WATER POLLUTION CONTROL SYS - ENVIRON LIFT ST 703 HOU C DEPARTURE LEVEL CANOPY AT HOBBY AIRPORT                                                                                                                                                                               |
| IAH C AUTOMATED VEHICLE IDENTIFICATION (AVI) & TAXI SYSTEM  DB UPGRADE & RELOCATE APM FACILITIES  IAH DB NEW GT STAGING AREA  IAH D RECONSTRUCT TAXIWAYS RA, SA & SB  IAH C REHABILITATE & EXPAND ARFF STATION 92  IAH D DESIGN - TERMINAL A MODERNIZATION PROGRAM  IAH C IAH STORM WATER POLLUTION CONTROL SYS - ENVIRON LIFT ST  IAH C DEPARTURE LEVEL CANOPY AT HOBBY AIRPORT                                                                                                                                                                                                                                                             |
| 546 IAH DB UPGRADE & RELOCATE APM FACILITIES 570 IAH DB NEW GT STAGING AREA 646A IAH D RECONSTRUCT TAXIWAYS RA, SA & SB 668 IAH C REHABILITATE & EXPAND ARFF STATION 92 673 IAH D DESIGN - TERMINAL A MODERNIZATION PROGRAM 686 IAH C IAH STORM WATER POLLUTION CONTROL SYS - ENVIRON LIFT ST 703 HOU C DEPARTURE LEVEL CANOPY AT HOBBY AIRPORT                                                                                                                                                                                                                                                                                              |
| 570 IAH DB NEW GT STAGING AREA 646A IAH D RECONSTRUCT TAXIWAYS RA, SA & SB 668 IAH C REHABILITATE & EXPAND ARFF STATION 92 673 IAH D DESIGN - TERMINAL A MODERNIZATION PROGRAM 686 IAH C IAH STORM WATER POLLUTION CONTROL SYS - ENVIRON LIFT ST 703 HOU C DEPARTURE LEVEL CANOPY AT HOBBY AIRPORT                                                                                                                                                                                                                                                                                                                                           |
| 668 IAH C REHABILITATE & EXPAND ARF STATION 92 673 IAH D DESIGN - TERMINAL A MODERNIZATION PROGRAM 686 IAH C IAH STORM WATER POLLUTION CONTROL SYS - ENVIRON LIFT ST 703 HOU C DEPARTURE LEVEL CANOPY AT HOBBY AIRPORT                                                                                                                                                                                                                                                                                                                                                                                                                       |
| 668 IAH C REHABILITATE & EXPAND ARFF STATION 92 673 IAH D DESIGN - TERMINAL A MODERNIZATION PROGRAM 686 IAH C IAH STORM WATER POLLUTION CONTROL SYS - ENVIRON LIFT ST 703 HOU C DEPARTURE LEVEL CANOPY AT HOBBY AIRPORT                                                                                                                                                                                                                                                                                                                                                                                                                      |
| 673 IAH D DESIGN - TERMINAL A MODERNIZATION PROGRAM 686 IAH C IAH STORM WATER POLLUTION CONTROL SYS - ENVIRON LIFT ST 703 HOU C DEPARTURE LEVEL CANOPY AT HOBBY AIRPORT                                                                                                                                                                                                                                                                                                                                                                                                                                                                      |
| 686 IAH C IAH STORM WATER POLLUTION CONTROL SYS - ENVIRON LIFT ST 703 HOU C DEPARTURE LEVEL CANOPY AT HOBBY AIRPORT                                                                                                                                                                                                                                                                                                                                                                                                                                                                                                                          |
|                                                                                                                                                                                                                                                                                                                                                                                                                                                                                                                                                                                                                                              |
|                                                                                                                                                                                                                                                                                                                                                                                                                                                                                                                                                                                                                                              |
| 707 EFD C PARALLEL TAXIWAY TO RUNWAY 4-22                                                                                                                                                                                                                                                                                                                                                                                                                                                                                                                                                                                                    |
| 707 EFD D PARALLEL TAXIWAY TO RUNWAY 4-22                                                                                                                                                                                                                                                                                                                                                                                                                                                                                                                                                                                                    |
| 723 IAH C PARKING GARAGE REHAB - TERMINAL C/D/E                                                                                                                                                                                                                                                                                                                                                                                                                                                                                                                                                                                              |
| 724 IAH C PUBLIC PARKING GARAGE IMPROVEMENTS - TERM A & B                                                                                                                                                                                                                                                                                                                                                                                                                                                                                                                                                                                    |
| 732 EFD C REHABILITATION OF AIRFIELD SERVICE ROAD                                                                                                                                                                                                                                                                                                                                                                                                                                                                                                                                                                                            |
| 733 EFD C T-HANGER RAMP AND TAXIWAY D PAVEMENT REHAB                                                                                                                                                                                                                                                                                                                                                                                                                                                                                                                                                                                         |
| 736 HAS DB MULTI-AIRPORT RESOURCE CENTER (MARC)                                                                                                                                                                                                                                                                                                                                                                                                                                                                                                                                                                                              |
| 737 IAH C TERM B CORE 480-VOLT DISTRIBUTION SYSTEM                                                                                                                                                                                                                                                                                                                                                                                                                                                                                                                                                                                           |
| 738 HOU C HOBBY PARKING OFFICE (NEW SOUTH PARKING)                                                                                                                                                                                                                                                                                                                                                                                                                                                                                                                                                                                           |
| 741 IAH C TERMINAL A NORTH & SOUTH RESTROOM REMODEL                                                                                                                                                                                                                                                                                                                                                                                                                                                                                                                                                                                          |
| 746 IAH C DEMOLITION OF TRACON @ IAH (REIMBUSED BY FAA)                                                                                                                                                                                                                                                                                                                                                                                                                                                                                                                                                                                      |
| 751A IAH C APM GUIDEWAY REHAB PLACE HOLDER-B THRU D/E LINK                                                                                                                                                                                                                                                                                                                                                                                                                                                                                                                                                                                   |
| 762 IAH C INTERNAL SIGNAGE - TERMINAL A                                                                                                                                                                                                                                                                                                                                                                                                                                                                                                                                                                                                      |
| 762 IAH C INTERNAL SIGNAGE - TERMINAL B NORTH                                                                                                                                                                                                                                                                                                                                                                                                                                                                                                                                                                                                |
| 762 IAH C INTERNAL SIGNAGE - TERMINAL C SOUTH                                                                                                                                                                                                                                                                                                                                                                                                                                                                                                                                                                                                |
| 770 HOU D HOU - NON-STANDARD FAA TAXIWAYS                                                                                                                                                                                                                                                                                                                                                                                                                                                                                                                                                                                                    |
| 779 EFD D SPACEPORT AEROSPACE DESIGN & SOLUTION LAB                                                                                                                                                                                                                                                                                                                                                                                                                                                                                                                                                                                          |
| 779 EFD C SPACEPORT PHASE I UTILITIES                                                                                                                                                                                                                                                                                                                                                                                                                                                                                                                                                                                                        |
| 794 HAS C WAYFINDING GARAGE FACILITES AT IAH/HOU                                                                                                                                                                                                                                                                                                                                                                                                                                                                                                                                                                                             |
| 796 HOU C HOBBY ORIGINAL GARAGE                                                                                                                                                                                                                                                                                                                                                                                                                                                                                                                                                                                                              |
| 901 IAH C CMAR FOR T/W WA WB RECONST                                                                                                                                                                                                                                                                                                                                                                                                                                                                                                                                                                                                         |